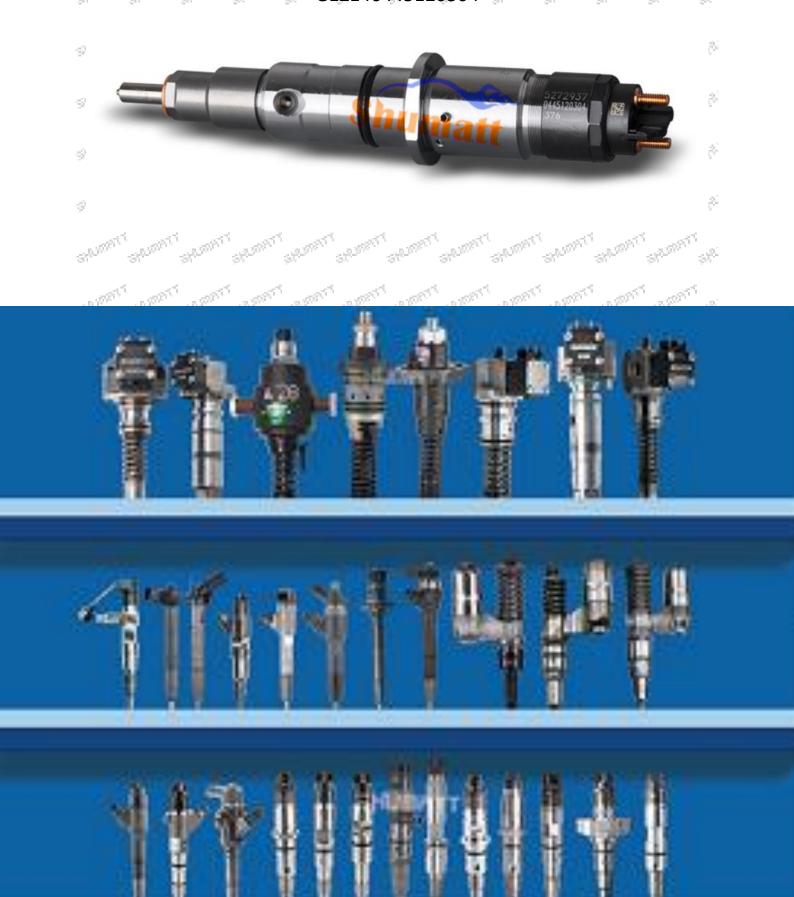

## 0445120304 Injector CRIN3-18 Technical File

SKU: G1W20445120304/DGH130445120304/Y2W20445120304/

G1Z140445120304

## 0445120304 Injector CRIN2-16 Technical File